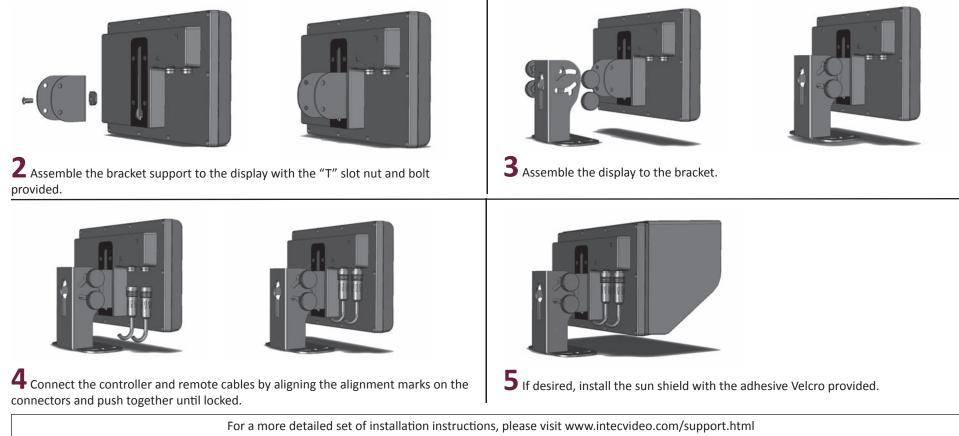

## Included in the box:

- 1 CVD650LCD Display
- 1 Sun Shield Kit
- 1 Mounting Bracket
- 1 Mounting Bolt Set

**1** Determine a secure mounting location for your Car Vision display and install the display bracket with the hardware provided. The display can be mounted either overhead or on a flat surface such as the dashboard.

**Note:** Be sure not to obscure your forward or side visibility with the display.

Warning: The orientation of the image displayed is critical to safe vehicle operation. An object on the right side of your vehicle needs to be seen on the right side of the display screen. Always confirm proper image orientation before driving or operating your vehicle. Image orientation is field selectable on most cameras and displays.